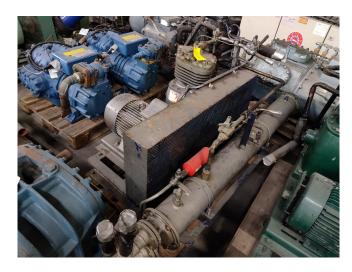

# Used Bitzer VI open driven tank aggregate

Used Bitzer open driven tank aggregate, consisting of V-belt driven VI Bitzer compressor and 11kW Emotor, oil separator, liquid fluid tank and Liquid line filter drier. Our capacity table is based on the used type of Freon. You can also use this compressor on alternative types of Freon. For all the other specs (if available), see the picture of the manufacturer model plate or the attached pdf file. \*Why choose for HOSBV? Were not only the largest used refrigeration specialist in Europe, but also, we deliver all equipment including an extensive test, warranty and industrial cleaning.