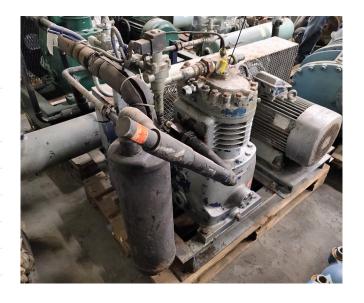

# Used Bitzer VI open driven tank aggregate

Used Bitzer open driven tank aggregate, consisting of V-belt driven VI Bitzer compressor and 11kW Emotor, oil separator, liquid fluid tank and Liquid line filter drier. Our capacity table is based on the used type of Freon. You can also use this compressor on alternative types of Freon. For all the other specs (if available), see the picture of the manufacturer model plate or the attached pdf file. \*Why choose for HOSBV? Were not only the largest used refrigeration specialist in Europe, but also, we deliver all equipment including an extensive test, warranty and industrial cleaning.