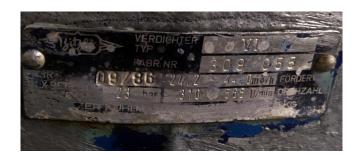

# Used Bitzer VI open driven tank aggregate

Used Bitzer open driven tank aggregate, consisting of V-belt driven VI Bitzer compressor and 11kW Emotor, oil separator, liquid fluid tank and Liquid line filter drier. Our capacity table is based on the used type of Freon. You can also use this compressor on alternative types of Freon. For all the other specs (if available), see the picture of the manufacturer model plate or the attached pdf file. \*Why choose for HOSBV? Were not only the largest used refrigeration specialist in Europe, but also, we deliver all equipment including an extensive test, warranty and industrial cleaning.